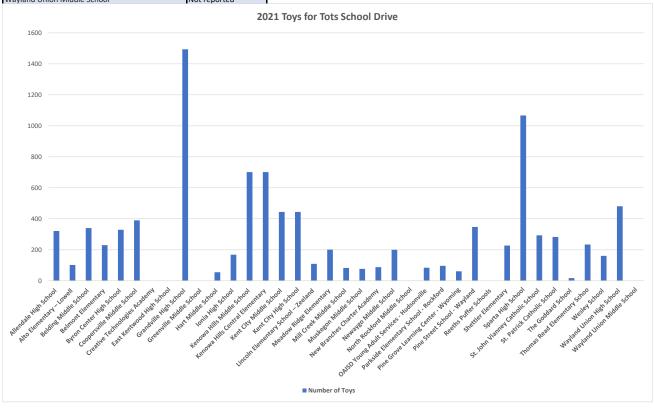

| School Name                              | Number of Toys |
|------------------------------------------|----------------|
| Allendale High School                    | 321            |
| Alto Elementary – Lowell                 | 102            |
| Belding Middle School                    | 340            |
| Belmont Elementary                       | 230            |
| Byron Center High School                 | 329            |
| Coopersville Middle School               | 390            |
| Creative Technologies Academy            | Not reported   |
| East Kentwood High School                | Not reported   |
| Grandville High School                   | 1,494          |
| Greenville Middle School                 | Not reported   |
| Hart Middle School                       | 55             |
| Ionia High School                        | 168            |
| Kenowa Hills Middle School               | 701            |
| Kenowa Hills Central Elementary          | 701            |
| Kent City Middle School                  | 444            |
| Kent City High School                    | 444            |
| Lincoln Elementary School – Zeeland      | 109            |
| Meadow Ridge Elementary                  | 201            |
| Mill Creek Middle School                 | 83             |
| Muskegon Middle School                   | 77             |
| New Branches Charter Academy             | 88             |
| Newaygo Middle School                    | 200            |
| North Rockford Middle School             | Not reported   |
| OAISD Young Adult Services - Hudsonville | 84             |
| Parkside Elementary School - Rockford    | 96             |
| Pine Grove Learning Center - Wyoming     | 61             |
| Pine Street School - Wayland             | 347            |
| Reeths Puffer Schools                    | Not reported   |
| Shettler Elementary                      | 227            |
| Sparta High School                       | 1,067          |
| St. John Vianney Catholic School         | 293            |
| St. Patrick Catholic School              | 283            |
| The Goddard School                       | 17             |
| Thomas Read Elementary Schoo             | 234            |
| Wesley School                            | 161            |
| Wayland Union High School                | 481            |
| Wayland Union Middle School              | Not reported   |